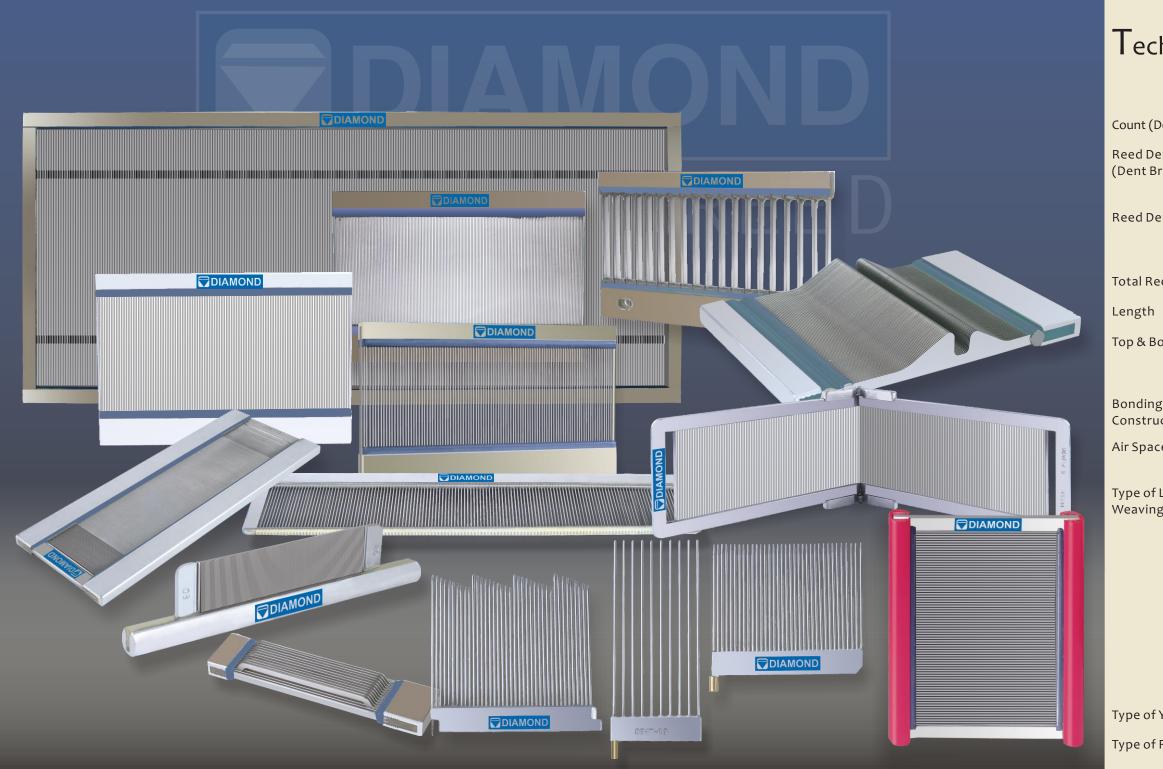

### Complete Range

|                        | 1 0                                                                                                                                                                                                                                                                                                                                                                                                                                                                                                                  |
|------------------------|----------------------------------------------------------------------------------------------------------------------------------------------------------------------------------------------------------------------------------------------------------------------------------------------------------------------------------------------------------------------------------------------------------------------------------------------------------------------------------------------------------------------|
| Density)               | upto 200s (100 DPI or 39 DP cm)                                                                                                                                                                                                                                                                                                                                                                                                                                                                                      |
| ent Width<br>roadness) | 14 guage (2mm),13 guage (2.3mm)<br>11 guage (3mm), 8 guage (4mm),<br>4 guage (6mm)                                                                                                                                                                                                                                                                                                                                                                                                                                   |
| ent Material           | Low Carbon Mild Steel<br>Stainless Steel ASI 430 grade<br>High Carbon Steel, Brass                                                                                                                                                                                                                                                                                                                                                                                                                                   |
| eed Height             | 64mm to 400mm (21/2" to 17 <sup>3</sup> /4")                                                                                                                                                                                                                                                                                                                                                                                                                                                                         |
|                        | Up to above 4 mtrs. (Up to above 13 feet)                                                                                                                                                                                                                                                                                                                                                                                                                                                                            |
| ottom Baulk            | Profile Top & Bottom Aluminum Alloy Baulk<br>Thickness 5mm to 11.5 mm<br>Height 8mm to 30mm                                                                                                                                                                                                                                                                                                                                                                                                                          |
| g<br>Iction            | Epoxy (Resin)                                                                                                                                                                                                                                                                                                                                                                                                                                                                                                        |
| ce                     | As per standard for yarn or as per customer<br>requirement                                                                                                                                                                                                                                                                                                                                                                                                                                                           |
| Looms or<br>g Machines | Hand Loom, Power Loom, Over Peak Loom,<br>Laxmi Loom, Ruti-Cloose Loom, Suzler<br>Loom, Picanol GTX Loom, Picanol GAMA<br>Loom, Somet Loom, Back Reed for<br>warping machine, Half Reed, Sizing comb,<br>Under Peak Looms, Cimmco Loom,<br>Ruti-B Loom, Ruti-C Fast Loom, Rapier<br>Loom, Picanol GAMEX Loom, Dornier Loom,<br>Vamatex Loom, V-shape Comb, Flat Reeds,<br>Double Dented reed for Terry Fabric, Tape<br>Reeds for narrow Fabric Looms. Specially<br>manufactured as per customer design also<br>made. |
| Yarns                  | All kind of Yarns                                                                                                                                                                                                                                                                                                                                                                                                                                                                                                    |
| Fabrics                | Cotton, Silk, Denim, Canvas, Carpet, Jute,<br>Industrial Fabrics, Knitting, Narrow, Bolting                                                                                                                                                                                                                                                                                                                                                                                                                          |